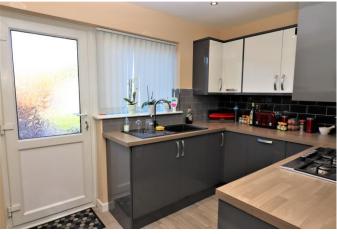

## 6 Andover Close

Christchurch, Dorset, BH23 4SP.

£349,950

Fully refurbished spacious two double bedroom semi-detached house situated within walking distance of local award winning beaches, Mudeford Quay and amenities. The property is entered via an enclosed entrance porch which leads through to the spacious lounge/diner. At the rear of the property is a modern well equipped kitchen with plenty of storage space and access to the private rear garden which has been done to a high standard and making it low maintenance. There is a summer house with power and light and the garage is also accessible from the garden. Stairs from the lounge lead up to a landing area which gives access to both double bedrooms and the modern family bathroom. Please call to avoid disappointment on missing out on this stunning house.

**Entrance Porch** 

Lounge 16' 9" x 12' 4" (5.10m x 3.76m)

Kitchen 12' 5" x 7' 8" (3.78m x 2.34m)

Bedroom 1 12' 5" x 8' 6" (3.78m x 2.59m)

Bedroom 2 12' 4" x 7' 6" (3.76m x 2.28m)

**Family Bathroom** 

Garage 17' 5" x 8' 6" (5.30m x 2.59m)