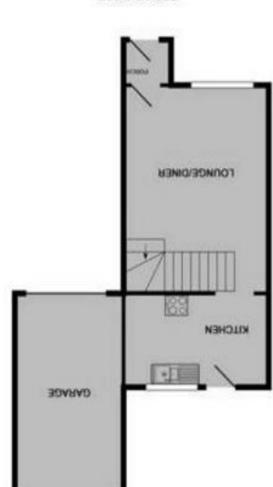

**Entrance Porch** 

Lounge 16' 9" x 12' 4" (5.10m x 3.76m)

Kitchen 12' 5" x 7' 8" (3.78m x 2.34m)

Bedroom 1 12' 5" x 8' 6" (3.78m x 2.59m)

Bedroom 2 12' 4" x 7' 6" (3.76m x 2.28m)

**Family Bathroom** 

Garage 17' 5" x 8' 6" (5.30m x 2.59m)

GROUND FLOOR

6607 111 0780 Cashel House, London, WIU 3JT Mayfair

mayfair@denisons.com

01707 484748 12 Castle Street, Christchurch BH23 1DT Christchurch

christchurch@denisons.com

constitute any part of a Contract. No person in the employment of Denisons has any authority to make or give any representation or warranty whatever in relation to this property. Demisons for themselves and for the Vendors or lessors of this property, whose Agents they are, give notice that these particulars are produced in good faith, are set out as a general guide only and do not