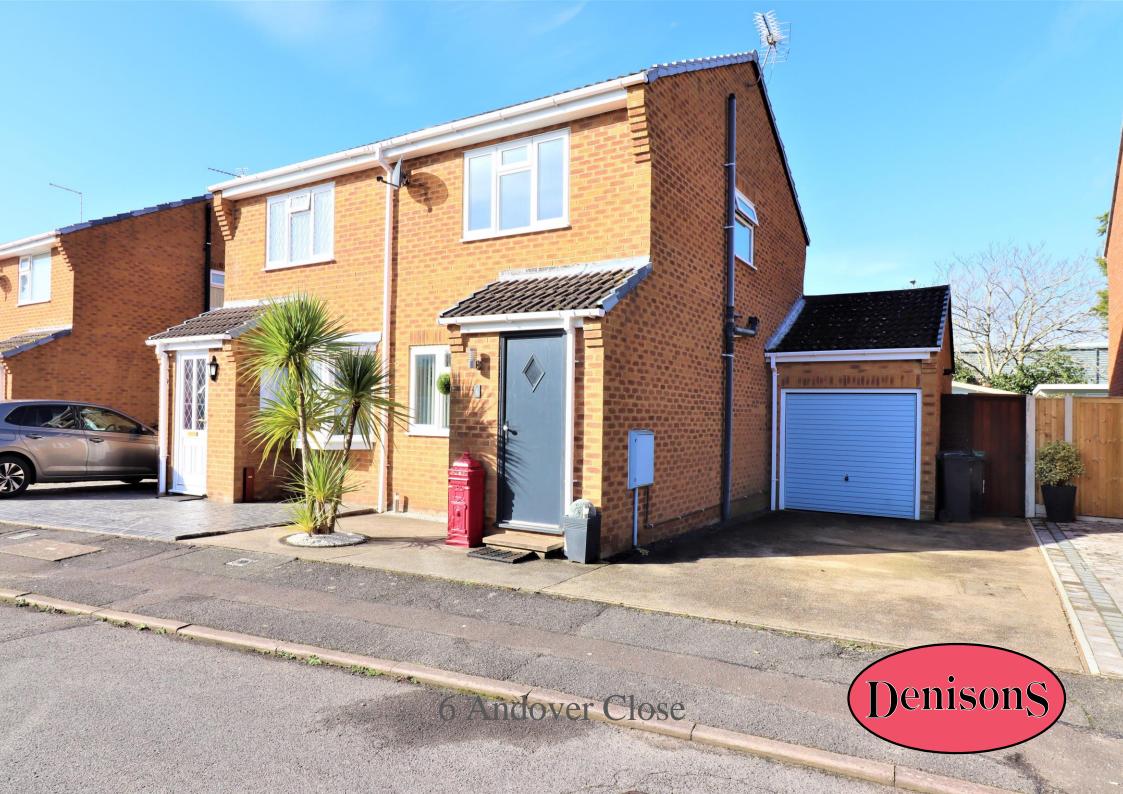

## 6 Andover Close

Christchurch, Dorset, BH23 4SP.

£349,950

Fully refurbished spacious two double bedroom semi-detached house situated within walking distance of local award winning beaches, Mudeford Quay and amenities. The property is entered via an enclosed entrance porch which leads through to the spacious lounge/diner. At the rear of the property is a modern well equipped kitchen with plenty of storage space and access to the private rear garden which has been done to a high standard and making it low maintenance. There is a summer house with power and light and the garage is also accessible from the garden. Stairs from the lounge lead up to a landing area which gives access to both double bedrooms and the modern family bathroom. Please call to avoid disappointment on missing out on this stunning house.