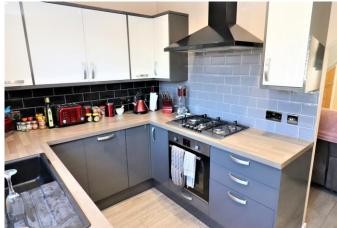

## 6 Andover Close

Christchurch, Dorset, BH23 4SP.

£349,950

Fully refurbished spacious two double bedroom semi-detached house situated within walking distance of local award winning beaches, Mudeford Quay and amenities. The property is entered via an enclosed entrance porch which leads through to the spacious lounge/diner. At the rear of the property is a modern well equipped kitchen with plenty of storage space and access to the private rear garden which has been done to a high standard and making it low maintenance. There is a summer house with power and light and the garage is also accessible from the garden. Stairs from the lounge lead up to a landing area which gives access to both double bedrooms and the modern family bathroom. Please call to avoid disappointment on missing out on this stunning house.

**Entrance Porch** 

Lounge 16' 9" x 12' 4" (5.10m x 3.76m)

Kitchen 12' 5" x 7' 8" (3.78m x 2.34m)

Bedroom 1 12' 5" x 8' 6" (3.78m x 2.59m)

Bedroom 2 12' 4" x 7' 6" (3.76m x 2.28m)

**Family Bathroom** 

Garage 17' 5" x 8' 6" (5.30m x 2.59m)