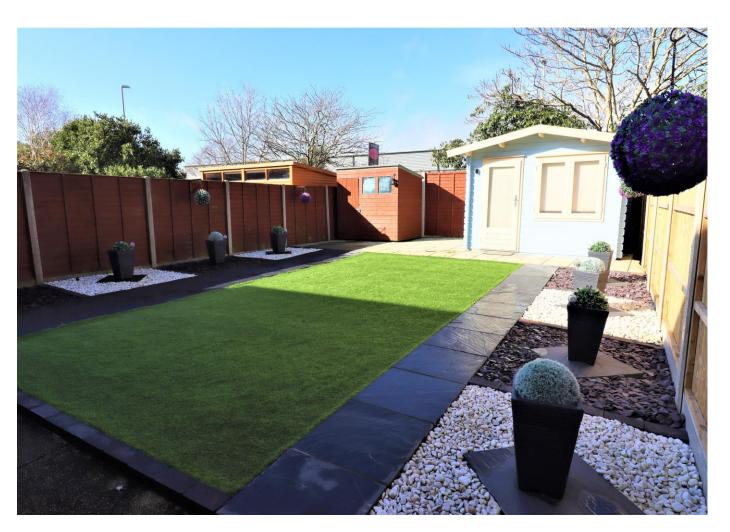

## 6 Andover Close

Christchurch, Dorset, BH23 4SP.

£349,950

Fully refurbished spacious two double bedroom semi-detached house situated within walking distance of local award winning beaches, Mudeford Quay and amenities. The property is entered via an enclosed entrance porch which leads through to the spacious lounge/diner. At the rear of the property is a modern well equipped kitchen with plenty of storage space and access to the private rear garden which has been done to a high standard and making it low maintenance. There is a summer house with power and light and the garage is also accessible from the garden. Stairs from the lounge lead up to a landing area which gives access to both double bedrooms and the modern family bathroom. Please call to avoid disappointment on missing out on this stunning house.

Garden Chalet 9' 7" x 8' 6" (2.92m x 2.59m)