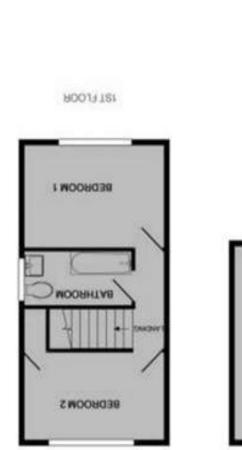

**Entrance Porch** 

Lounge 16' 9" x 12' 4" (5.10m x 3.76m)

Kitchen 12' 5" x 7' 8" (3.78m x 2.34m)

Bedroom 1 12' 5" x 8' 6" (3.78m x 2.59m)

Bedroom 2 12' 4" x 7' 6" (3.76m x 2.28m)

**Family Bathroom** 

Garage 17' 5" x 8' 6" (5.30m x 2.59m)